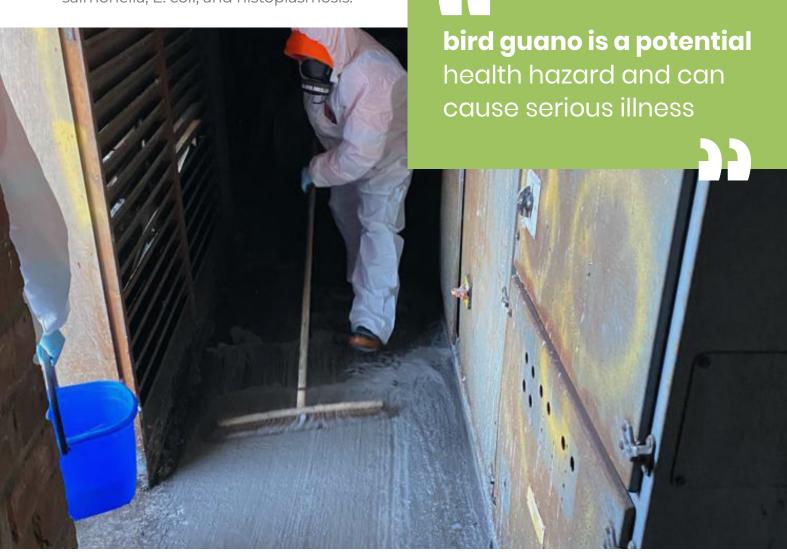

### **Bird Guano Removal**

Bird guano refers to the excrement produced by birds and can vary in consistency, depending on the species of bird. However, regardless of the consistency, bird guano is a potential health hazard and can cause serious illness if not properly cleaned up. The droppings can contain a range of dangerous pathogens, including salmonella, E. coli, and histoplasmosis.

In addition to the health risks, bird guano can also cause damage to buildings and structures, especially if left unattended for a long period. The acidity in the droppings can erode metal and masonry, causing significant structural damage over time.