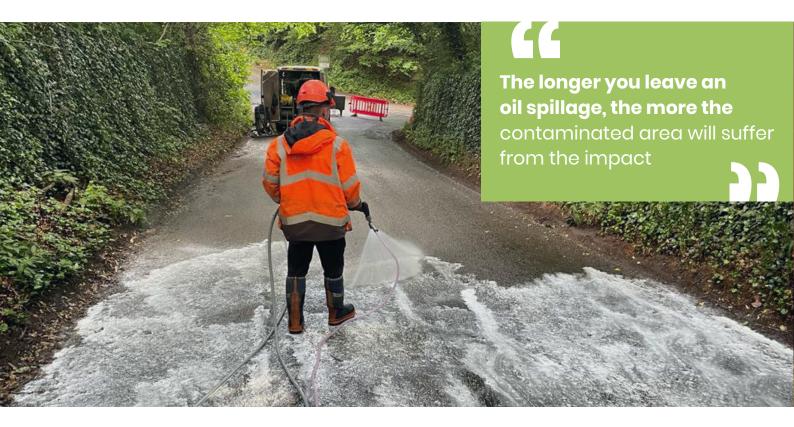

# **Professional Oil Spillage Cleaning**

Calling in professionals straight away is essential if an oil spill occurs. The longer you leave an oil spillage, the more the contaminated area will suffer from the impact – not to mention the negative effect it will have on the environment and everyone in the vicinity.

With time, the costs and complications associated with oil spill clean-ups can increase dramatically, so acting quickly makes sense. Fortunately, the team here at Bio Response are on hand to help!

We have all the experience, knowledge, and equipment to clean up oil spills to a professional standard. Our highly trained technicians know precisely how to handle all types of chemical or oil spillage, and understand the importance of a speedy clean-up, putting safety at the heart of the process.