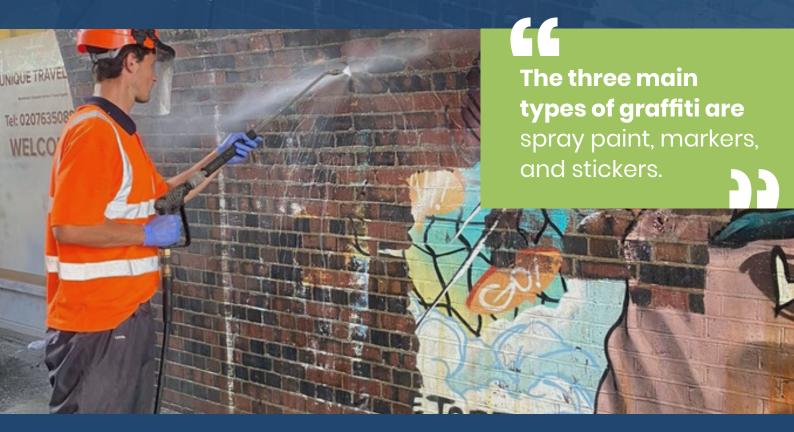

### **Professional Graffiti Removal**

It's essential to understand the different types of graffiti and the best methods for removing them. The three main types of graffiti are spray paint, markers, and stickers.

**Spray Paint** – Spray paint is the most common type of graffiti and can be particularly challenging to remove. It's crucial to identify the type of spray paint used and the surface it has been applied to before attempting removal.