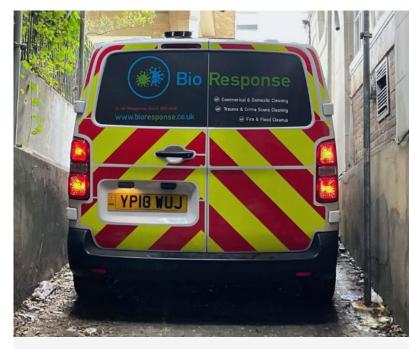

# Our Services Here when you need us

At Bio Response we offer a wide range of professional deep cleaning and restoration services, carried out by highly experienced technicians operating 24 hours a day, 7 days a week.

## **Specialist** cleaning and restoration services.

Bio Response is quickly becoming the South's most trusted specialist cleaning and restoration company serving properties across the UK.

We go above and beyond to solve a wide range of difficult challenges in both the public and private sectors.