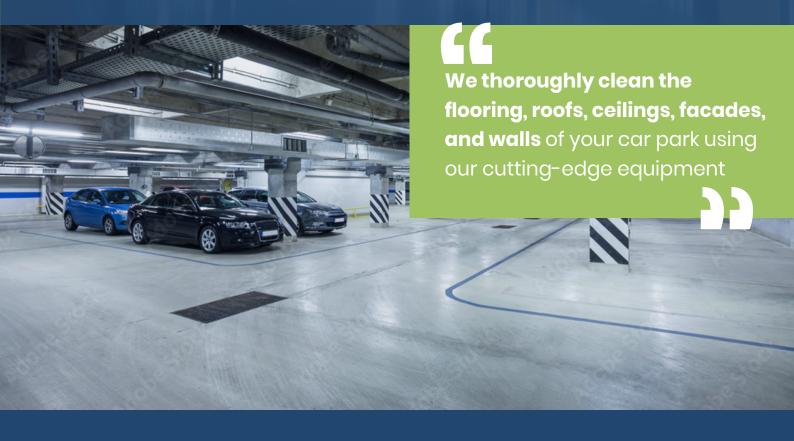

### **Car Park Cleaning**

Here at Bio Response, we are proud to provide a comprehensive, professional highquality car park cleaning service for private, commercial, and industrial car parks. Not only can we offer one-off and emergency deep cleans, but we can also offer periodic ongoing cleaning services to suit your needs.

When visitors arrive at your business premises, your car park is often the very first place they see. That means it's essential to keep that area looking tidy and clean, not only to ensure the environment is safe to use, but also to ensure that visitors get the right first impression of your company.

Whether your car park is multi or single storey, here at Bio Response no job will ever be too large or small for us to tackle. Our diverse clients include shopping centres and private shops, independent car parks and councils amongst others.

We thoroughly clean the flooring, roofs, ceilings, facades, and walls of your car park using our cutting-edge equipment. Our team of highly trained technicians can safely remove chemical and oil spills, chewing gum, bird droppings, and graffiti as well as unpleasant odours. They have also undergone full training in handling trauma clean-ups.