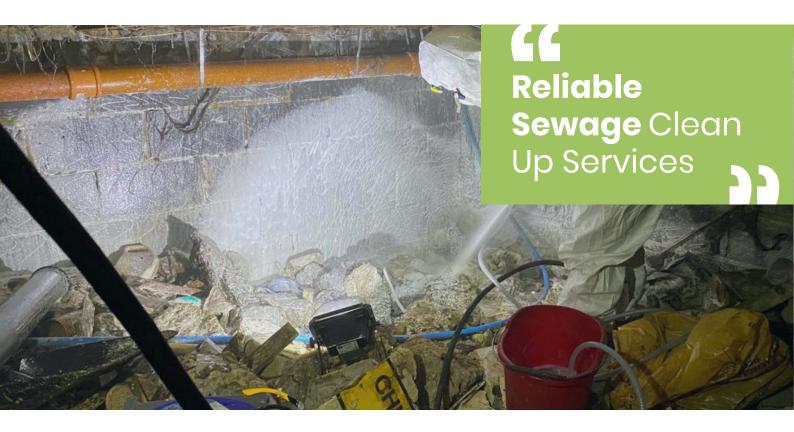

# **Professional Sewage**

### Remediation

At Bio Response we know all too well that spills of sewage smell awful, are unsightly and can seriously disturb your household or place of business. Numerous bacteria, viruses, fungus, as well as parasites which can lead to serious sickness and even fatality can be present in raw sewage.

Unknown compounds including chemicals, toxins, and pesticides pose a very high danger of contamination to humans.

Additionally, dangerous, poisonous, asphyxiating, and combustible gases in an enclosed space could have catastrophic consequences for both the environment as well as the nearby water system.

Spillages from sewage pipelines can spread very quickly, so it is crucial to treat any spills immediately to limit exposure and stop the spread.